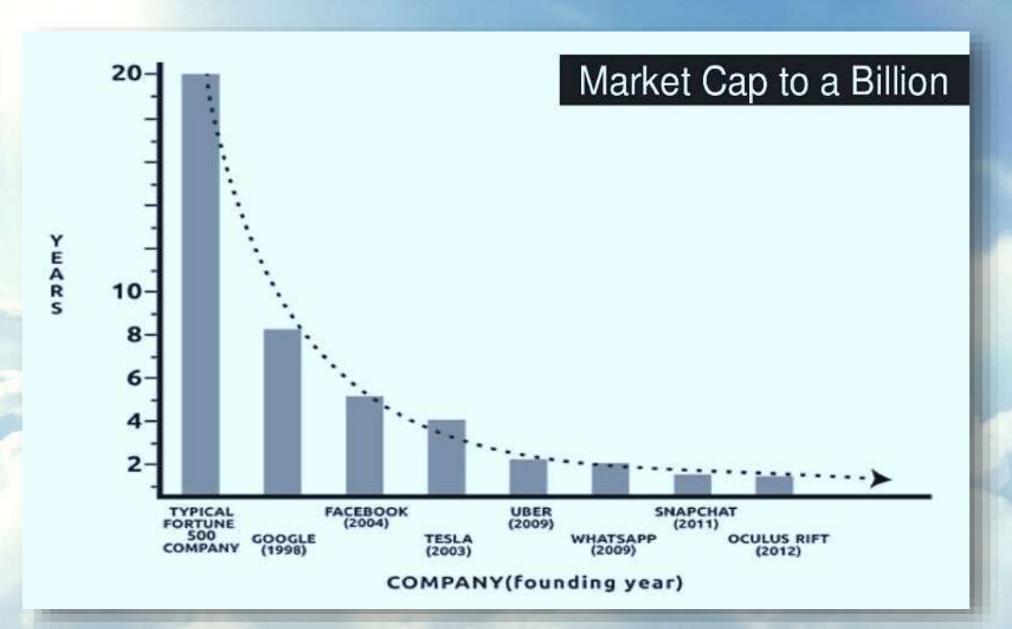

#### Time to 1st Billion \$

#### **Business Model**

- Depend on number of customers that depend on reachability of the service.
- Example: Uber has 75M user, if average revenue per user 150\$/year.

Total revenue is 11.25 B\$