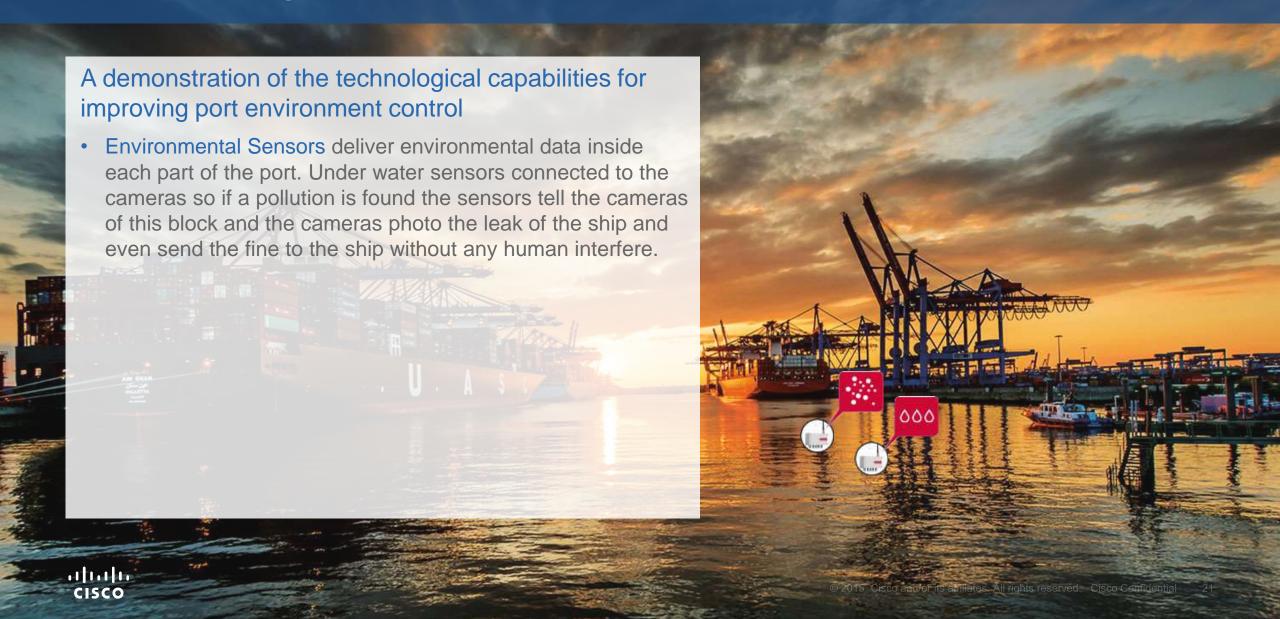

Port



## Hamburg Port overview – smartROAD

## A demonstration of the technological capabilities for improving port management

- Traffic Management: To help monitor road traffic. Automated incident detection allowing coordination other authorities as required.
- Structural Sensors: Provide real time data on moveable infrastructure such as the Kattwyk Hub-Bridge.
- Environmental Sensors deliver environmental data to improve analysis of the environmental situation.
- Smart Sensors enhance the safety of pedestrians and cyclists in the port using 'Follow me lighting'.
- Analytics & Prediction information from the pilot project enabling Hamburg Port Authority (HPA) to deliver an improved quality of life, work and natural environment in the port.



## Hamburg Port Water Environment Control





# Smart Road Location



Traffic et Incident Monitoring/Detection Wifi



Environment Structure Sensing



Smart Lighting



**ENVIRONMENT & STRUCTURAL MONITORING** 

### IT'S NOT ANY MORE

THE BIG AGAINST THE SMALL



THE FAST AGAINST THE SLOW



Thank you