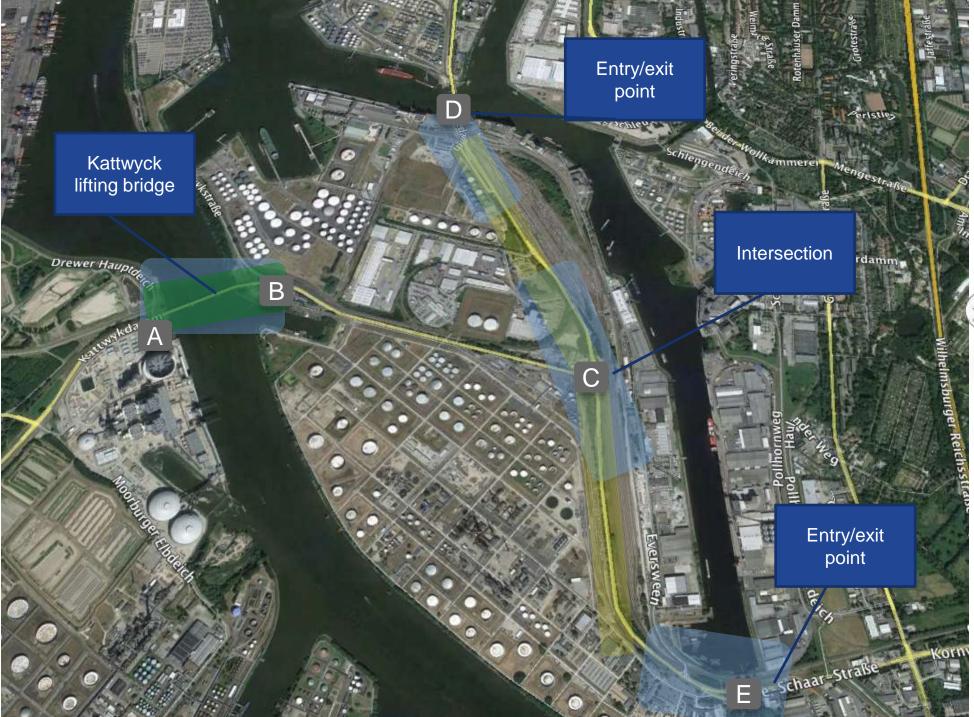

# Smart Road Location

Traffic et Incident Monitoring/Detection Wifi

Environment Structure Sensing

Smart Lighting

**ENVIRONMENT & STRUCTURAL MONITORING** 