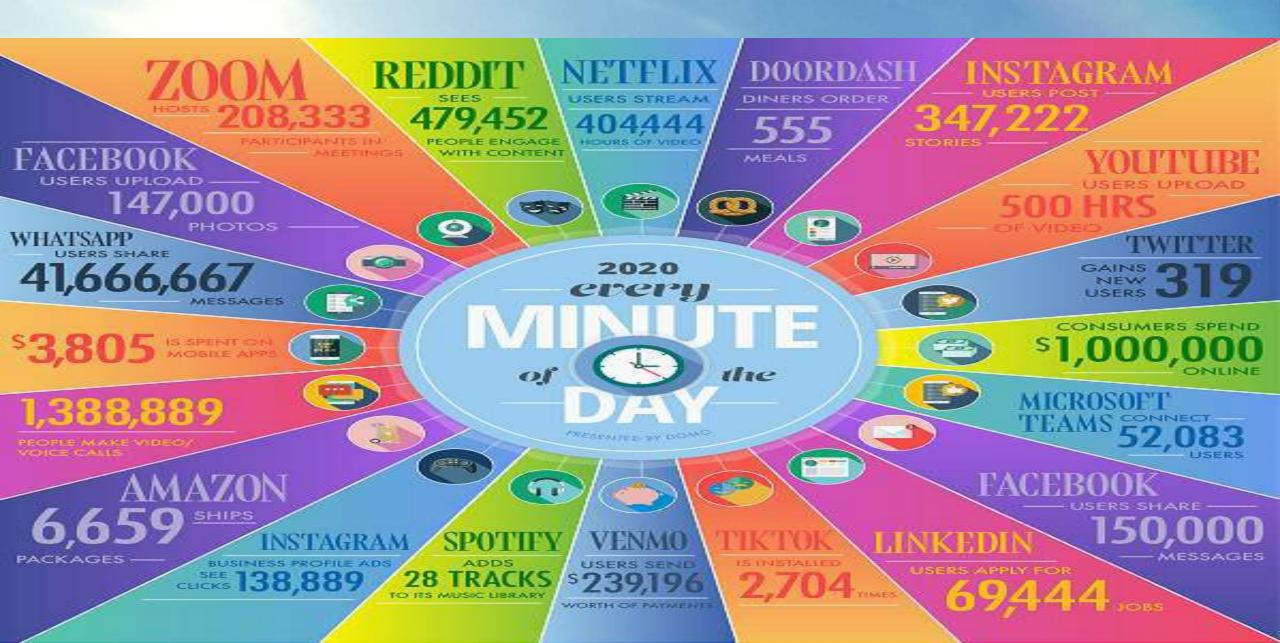

# Digitalization The Future of Maritime

#### **Dr. Mohamed Mahmoud Aly**

President Assistant for Technology Development
Associate Professor College of Management & Technology
Arab Academy for Science, Technology and Maritime Transport
CCIE R&S 18220 since 2007
drmmaly@aast.edu/drmmaly@gmail.com



# "Study the past if you would define the future"









Engine Construction Poon and Reparatus for Gesting Sydeaulic Cylinders.











#### One Minute of Internet in 2020



# Digitalization Tools







#### Big Data, Data Science and Data Analytics







# Business Impact

#### Time to 1st Billion \$



#### **Business Model**

- Depend on number of customers that depend on reachability of the service.
- Example: Uber has 75M user, if average revenue per user 150\$/year.



Total revenue is 11.25 B\$

# Hamburg Smart Port Project

## Hamburg Port



## Hamburg Port overview – smartROAD

## A demonstration of the technological capabilities for improving port management

- Traffic Management: To help monitor road traffic. Automated incident detection allowing coordination other authorities as required.
- Structural Sensors: Provide real time data on moveable infrastructure such as the Kattwyk Hub-Bridge.
- Environmental Sensors deliver environmental data to