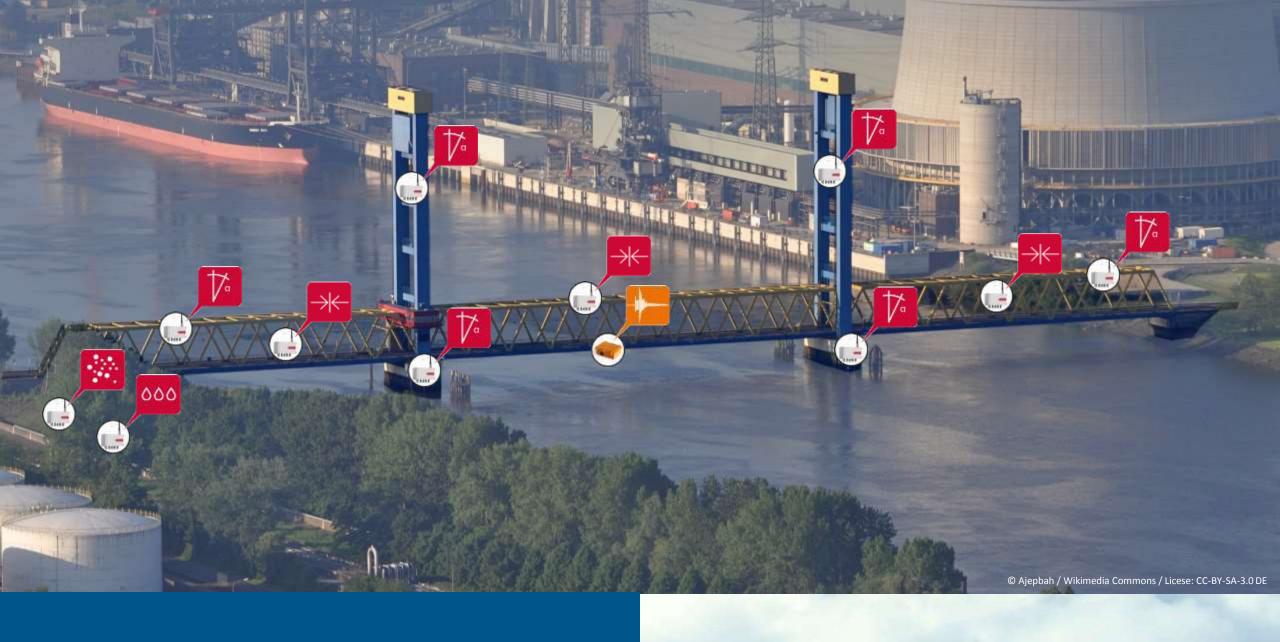

## A demonstration of the technological capabilities for improving port management

- Traffic Management: To help monitor road traffic. Automated incident detection allowing coordination other authorities as required.
- Structural Sensors: Provide real time data on moveable infrastructure such as the Kattwyk Hub-Bridge.
- Environmental Sensors deliver environmental data to improve analysis of the environmental situation.
- Smart Sensors enhance the safety of pedestrians and cyclists in the port using 'Follow me lighting'.
- Analytics & Prediction information from the pilot project enabling Hamburg Port Authority (HPA) to deliver an improved quality of life, work and natural environment in the port.