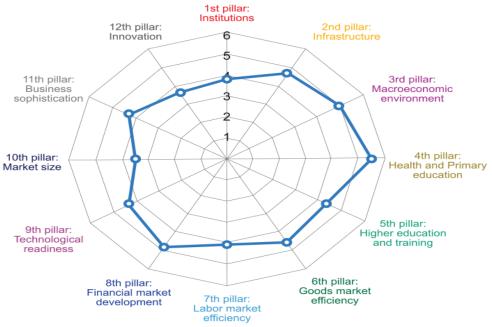

## STAGE OF DEVELOPMENT

#### Performance Overview

Source: World Economic Forum